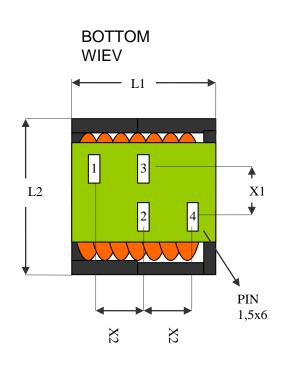

## HIGTH POWER LINE CHOKE Current-compensated double chokes

Type: ER48H2-280

| CODICE     | INDUCTANCE<br>+/- 20% | CURRENT<br>MAX | STRAY<br>iNDUCTANCE | RESISTANCE | L1   | L2   | Н    | X1   | X2   | WINDING1<br>PIN<br>INOUT | WINDING2<br>PIN<br>INOUT | OUTPUT<br>DIMENSIONS |
|------------|-----------------------|----------------|---------------------|------------|------|------|------|------|------|--------------------------|--------------------------|----------------------|
| ER48H2-280 | 280 uH                | 50A            | 903 nH              | 0.9 mΩ     | 44,5 | 48,5 | 35,5 | 25.4 | 12.8 | 12                       | 1 2                      | 6x1,5mm              |