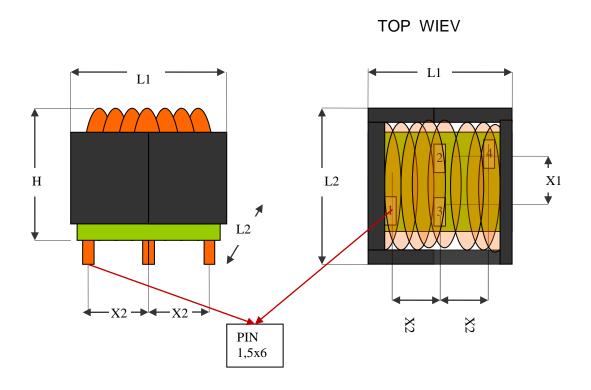

## HIGTH POWER LINE CHOKE Current-compensated double chokes

Type: ER48H2-280

| CODICE     | INDUCTANCE<br>+/- 20% | CURRENT<br>MAX | STRAY<br>iNDUCTANCE | RESISTANCE | L1   | L2   | Н    | X1   | X2   | WINDING1<br>PIN<br>INOUT | WINDING2<br>PIN<br>INOUT | OUTPUT<br>DIMENSIONS |
|------------|-----------------------|----------------|---------------------|------------|------|------|------|------|------|--------------------------|--------------------------|----------------------|
| ER48H2-280 | 280 uH                | 50A            | 903 nH              | 0.9 mΩ     | 44,5 | 48,5 | 35,5 | 25.4 | 12.8 | 12                       | 1 2                      | 6x1,5mm              |