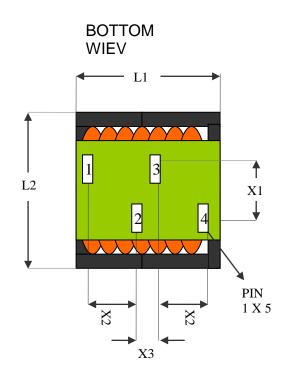

## HIGTH POWER LINE CHOKE Current-compensated double chokes Type: PR30H50-1

| CODICE    | INDUCTANCE<br>MAX +/- 20% | CORRENTE<br>MAX | STRAY<br>INDUCTANCE | RESISTANCE | L<br>1 | L<br>2 | Н        | X1       | X2      | ХЗ      | WINDING<br>1<br>PIN<br>IN OUT | WINDING<br>2<br>PIN<br>IN OUT | OUTPUT<br>DIMENSIONS |
|-----------|---------------------------|-----------------|---------------------|------------|--------|--------|----------|----------|---------|---------|-------------------------------|-------------------------------|----------------------|
| PR30H50-1 | 215 uH                    | 30 A            | 1 uH                | 0,98mΩ     | 2      | 3<br>0 | 25,<br>5 | 7.6<br>5 | 7.<br>1 | 1.<br>9 | 1 2                           | 3 4                           | 5x1mm                |