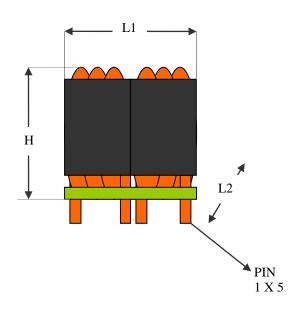

## HIGTH POWER LINE CHOKE Current-compensated double chokes Type: PR30H50-1

| CODICE    | INDUCTANCE<br>MAX +/- 20% | CORRENTE<br>MAX | STRAY<br>INDUCTANCE | RESISTANCE | L<br>1 | L<br>2 | Н        | X1       | X2      | ХЗ      | WINDING<br>1<br>PIN<br>IN OUT | WINDING<br>2<br>PIN<br>IN OUT | OUTPUT<br>DIMENSIONS |
|-----------|---------------------------|-----------------|---------------------|------------|--------|--------|----------|----------|---------|---------|-------------------------------|-------------------------------|----------------------|
| PR30H50-1 | 215 uH                    | 30 A            | 1 uH                | 0,98mΩ     | 2      | 3<br>0 | 25,<br>5 | 7.6<br>5 | 7.<br>1 | 1.<br>9 | 1 2                           | 3 4                           | 5x1mm                |